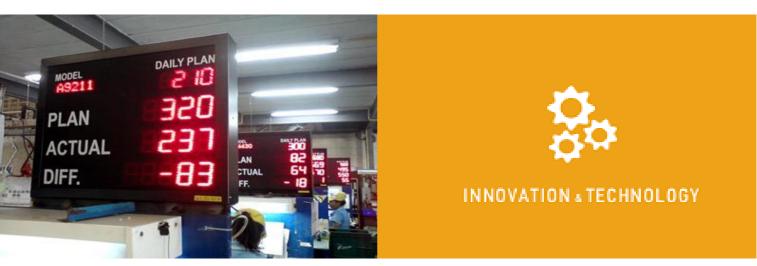

## System Overview

The system is designed for use in all industries are counted or control production in order to minimize losses that might occur in the process. The increase productivity or the ability to control the production and performance of personnel. Real-time visibility into manufacturing (REALTIME) can be connected to a system NETWORK (RS 485) controlled and displayed through a computer program. Moreover, it can also Display of banners all over a LAN or INTERNET unlimited number of machines based on demand management. Or to manage the display of the sign is the only major production, it can be done. Which supports the production system, TPS (TOYOTA PRODUCTION SYSTEM).