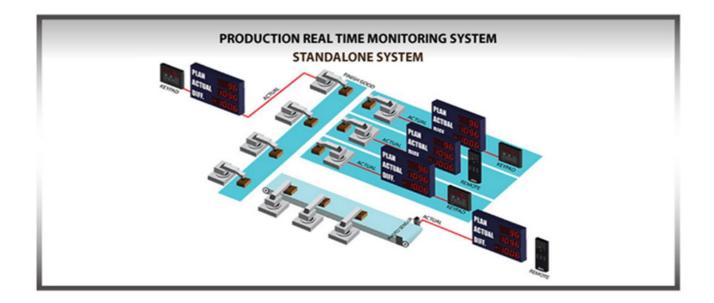

## STAND ALONE SYSTEM

Production real time monitoring system (PMS) can be interconnected in a stand alone system by changing the system in which the board via Remote or Keypad Stand alone will not be able to store all your settings. From work and unable to keep a database to retrieve it later. Fees collected will be displayed to a display board production only.