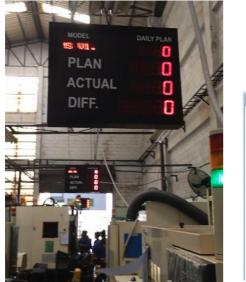

## STAND ALONE SYSTEM

Production real time monitoring system (PMS) can be interconnected in a stand alone system by changing the system in which the board via Remote or Keypad Stand alone will not be able to store all your settings. From work and unable to keep a database to retrieve it later. Fees collected will be displayed to a display board production only.

## **NETWORK SYSTEM**

System Production real time monitoring system (PMS) can be interconnected in a system. Network (RS485) operation. And Display Computer software (with the data stored in the database), more than it can display all of banners via LAN or INTERNET unlimited number of machines based on demand management. Display banners or manager of a group. Only the major production systems can be connected to either Network can take the board with the information display. Boards that do not display the data using I / O Module, Production No Display, Remote I / O values and bring value to display information on a large board. Or stored in a database table into a Microsoft Excel database MySql.