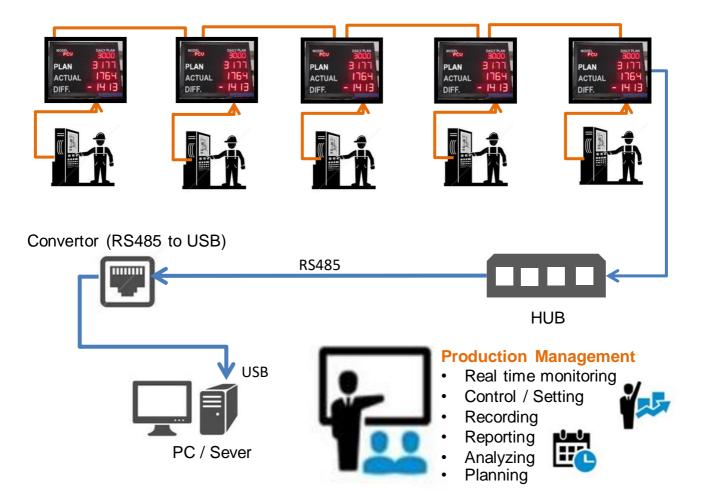

## **NETWORK SYSTEM**

System Production real time monitoring system (PMS) can be interconnected in a system. Network (RS485) operation. And Display Computer software (with the data stored in the database), more than it can display all of banners via LAN or INTERNET unlimited number of machines based on demand management. Display banners or manager of a group. Only the major production systems can be connected to either Network can take the board with the information display. Boards that do not display the data using I / O Module, Production No Display, Remote I / O values and bring value to display information on a large board. Or stored in a database table into a Microsoft Excel database MySql.