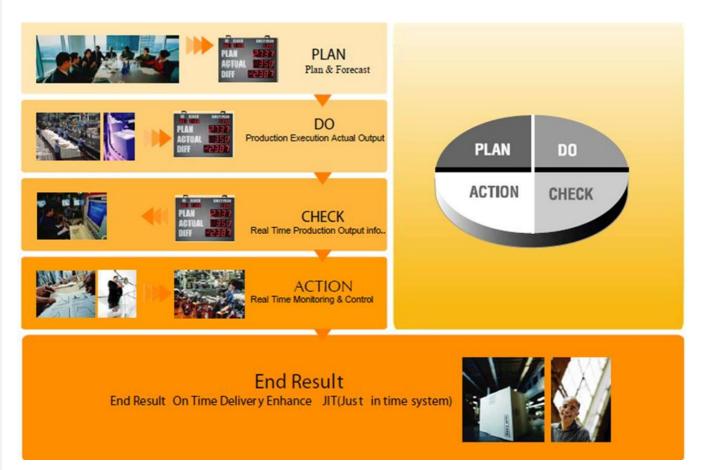

## System Overview

The system is designed for use in all industries are counted or control production in order to minimize losses that might occur in the process. The increase productivity or the ability to control the production and performance of personnel. Real-time visibility into manufacturing (REALTIME) can be connected to a system NETWORK (RS 485) controlled and displayed through a computer program. Moreover, it can also Display of banners all over a LAN or INTERNET unlimited number of machines based on demand management. Or to manage the display of the sign is the only major production, it can be done. Which supports the production system, TPS (TOYOTA PRODUCTION SYSTEM).

## **NETWORK SYSTEM**

System Production real time monitoring system (PMS) can be interconnected in a system. Network (RS485) operation. And Display Computer software (with the data stored in the database), more than it can display all of banners via LAN or INTERNET unlimited number of machines based on demand management. Display banners or manager of a group. Only the major production systems can be connected to either Network can take the board with the information display. Boards that do not display the data using I / O Module, Production No Display, Remote I / O values and bring value to display information on a large board. Or stored in a database table into a Microsoft Excel database MySql.