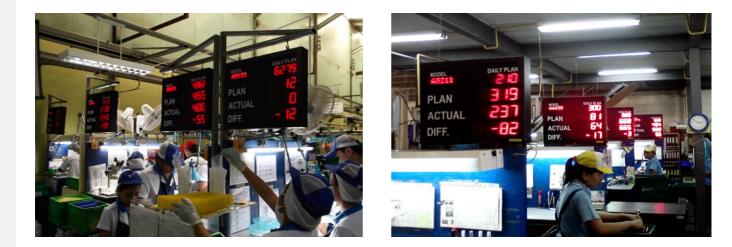

## STAND ALONE SYSTEM

Production real time monitoring system (PMS) can be interconnected in a stand alone system by changing the system in which the board via Remote or Keypad Stand alone will not be able to store all your settings. From work and unable to keep a database to retrieve it later. Fees collected will be displayed to a display board production only.

## **NETWORK SYSTEM**

System Production real time monitoring system (PMS) can be interconnected in a system. Network (RS485) operation. And Display Computer software (with the data stored in the database), more than it can display all of banners via LAN or INTERNET unlimited number of machines based on demand management. Display banners or manager of a group. Only the major production systems can be connected to either Network can take the board with the information display. Boards that do not display the data using I / O Module, Production No Display, Remote I / O values and bring value to display information on a large board. Or stored in a database table into a Microsoft Excel database MySql.