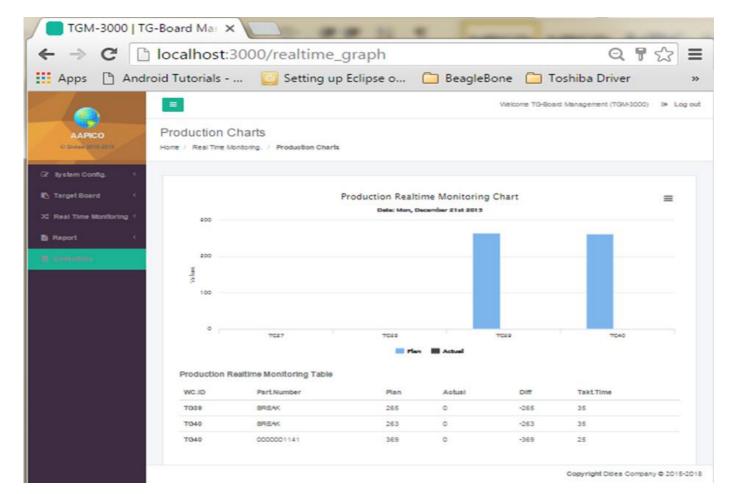

in the database), more than it can display all of banners via LAN or INTERNET unlimited number of machines based on demand management. Display banners or manager of a group. Only the major production systems can be connected to either Network can take the board with the information display. Boards that do not display the data using I / O Module, Production No Display, Remote I / O values and bring value to display information on a large board. Or stored in a database table into a Microsoft Excel database MySql.







Production Real Time Monitoring System Diagram (WIFI)



## Production Real Time Monitoring System Diagram (WIFI)



Production Real Time Monitoring System Diagram



### Production Real Time Monitoring System Diagram



#### Production Real Time Monitoring System Software