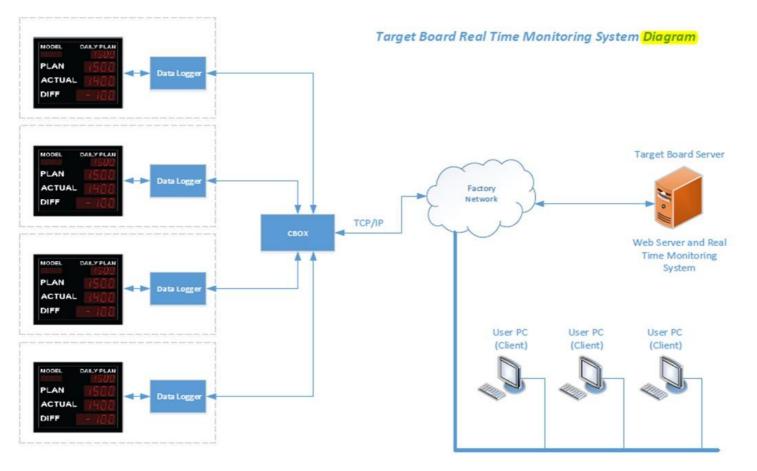

ion. And Display Computer software (with the data stored in the database), more than it can display all of banners via LAN or INTERNET unlimited number of machines based on demand management. Display banners or manager of a group. Only the major production systems can be connected to either Network can take the board with the information display. Boards that do not display the data using I / O Module, Production No Display, Remote I / O values and bring value to display information on a large board. Or stored in a database table into a Microsoft Excel database MySql.







Production Real Time Monitoring System Diagram (WIFI)



## Production Real Time Monitoring System Diagram (WIFI)



Production Real Time Monitoring System Diagram



### Production Real Time Monitoring System Diagram



#### Production Real Time Monitoring System Software