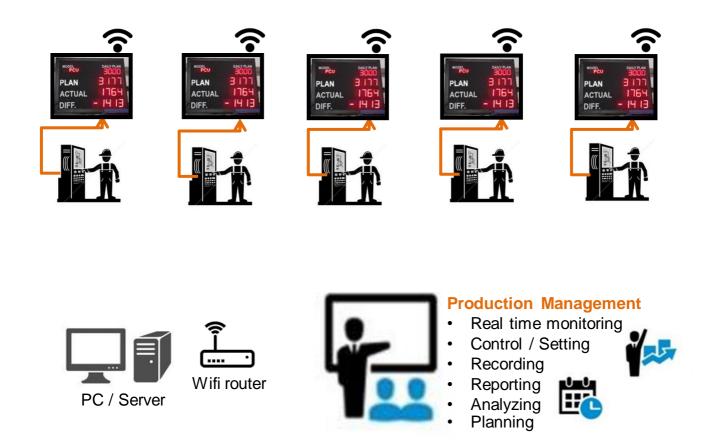

Production Real Time Monitoring System Diagram (WIFI)

## Production Real Time Monitoring System Diagram (WIFI)

Production Real Time Monitoring System Diagram