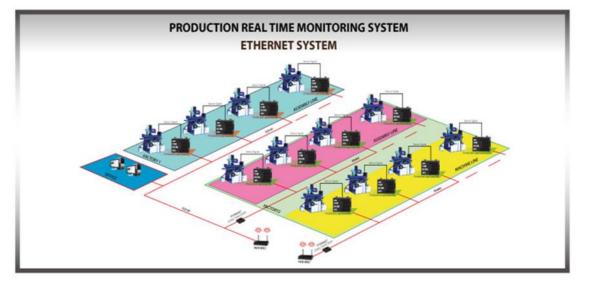

## **NETWORK SYSTEM**

System Production real time monitoring system (PMS) can be interconnected in a system. Network (RS485) operation. And Display Computer software (with the data stored in the database), more than it can display all of banners via LAN or INTERNET unlimited number of machines based on demand management. Display banners or manager of a group. Only the major production systems can be connected to either Network can take the board with the information display. Boards that do not display the data using I / O Module, Production No Display, Remote I / O values and bring value to display information on a large board. Or stored in a database table into a Microsoft Excel database MySql.

### Production Real Time Monitoring System Diagram