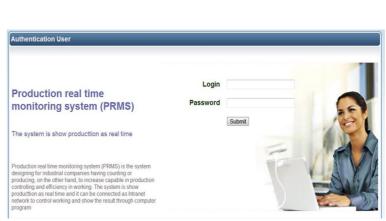

trieve it later. Fees collected will be displayed to a display board production only.





## **NETWORK SYSTEM**

System Production real time monitoring system (PMS) can be interconnected in a system. Network (RS485) operation. And Display Computer software (with the data stored in the database), more than it can display all of banners via LAN or INTERNET unlimited number of machines based on demand management. Display banners or manager of a group. Only the major production systems can be connected to either Network can take the board with the information display. Boards that do not display the data using I / O Module, Production No Display, Remote I / O values and bring value to display information on a large board. Or stored in a database table into a Microsoft Excel database MySql.







Production Real Time Monitoring System Diagram (WIFI)



## Production Real Time Monitoring System Diagram (WIFI)



Production Real Time Monitoring System Diagram



### Production Real Time Monitoring System Diagram



#### Production Real Time Monitoring System Software