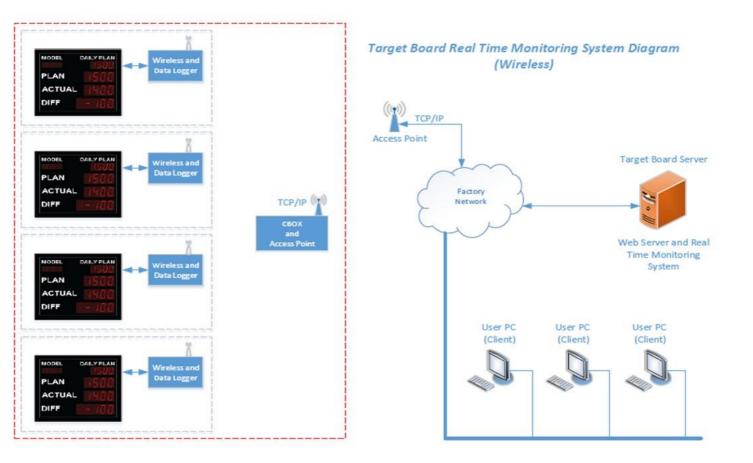

Production Real Time Monitoring System Diagram (WIFI)

## Production Real Time Monitoring System Diagram (WIFI)

Production Real Time Monitoring System Diagram